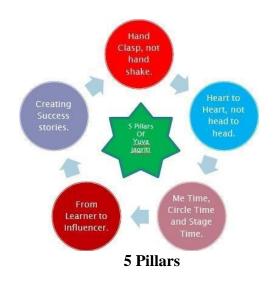

#### **5** pillars of Yuva Jagriti

Hand Clasp, not hand shake.

Heart to Heart, not head to head.

Me Time, Circle Time and Stage Time.

From Learner to Influencer.

Creating Success stories.